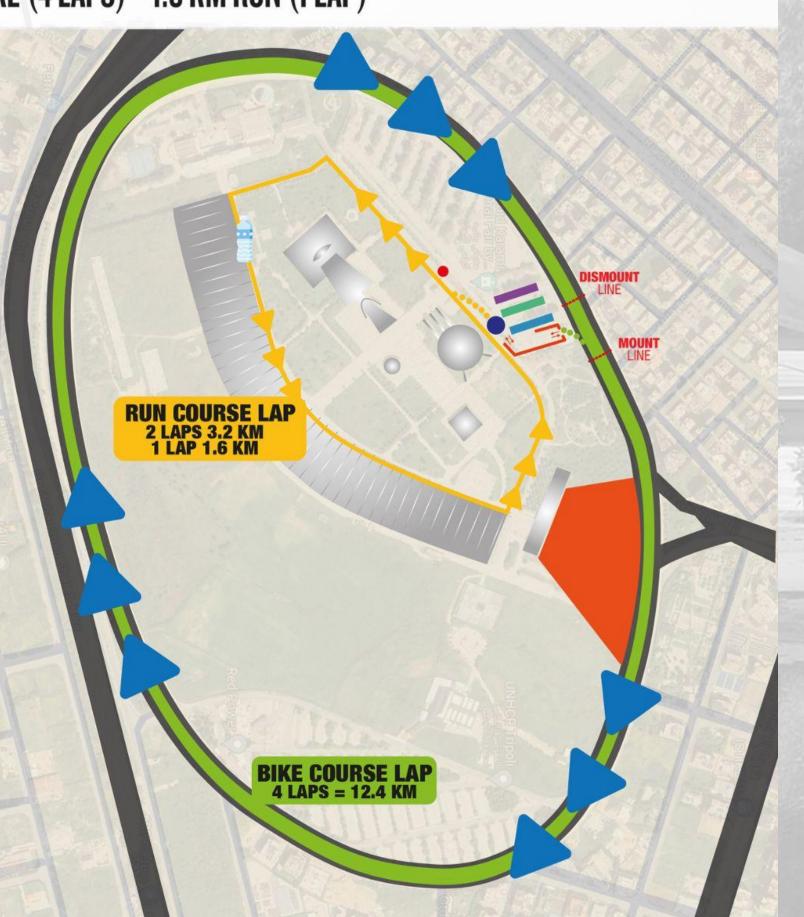

# the Course Map

- Throughout the course, rest assured that safety is our top priority!
- Dedicated volunteers and medical personnel will be stationed strategically along the route to provide support, guidance, and assistance whenever needed.
- As you cross the finish line, take a moment to bask in the sense of accomplishment that comes from conquering the Double Duathlon course. Whether you're a seasoned competitor aiming for a personal best or a first-time participant seeking to push your limits, the course layout offers an unforgettable experience that will leave you exhilarated and inspired.

# **COURSE MAP LEGEND**

ADULTS & RELAY RACE

3.2 KM RUN (2 LAPS) – 12.4 KM BIKE (4 LAPS) - 3.2 KM RUN (2 LAPS) - 12.4 KM BIKE (4 LAPS) - 3.2 KM RUN (2 LAPS)

The adult race in the Double Duathlon event promises an exhilarating challenge that combines running and cycling in a dynamic format known as Run-Bike-Run-Bike-Run.

# the Bike Rules

- Bike direction will follow the normal traffic direction and 1 lap will be equivalent to 3.1 KM
- No headphones allowed on the bike.
- Before exiting transition, your race number has to be facing away from your body and on the back side of your body, waist height.
- All participants shall wear a protective helmet, undamaged and unaltered.
- The helmet must be fastened before the participant first mounts the bicycle; at all times when the participant is on the bicycle and must not be unfastened until the participant has dismounted.
- Triathlon time trial bikes are allowed, as well as conventional road bikes, mountain and gravel bikes
- Absolutely NO DRAFTING of another bike or any other vehicle is allowed
- The 10 meter (X 1.5m) draft zone rule will apply.
- Passing on the LEFT SIDE
- Drive on the RIGHT if speed is less then 30 km/hr.