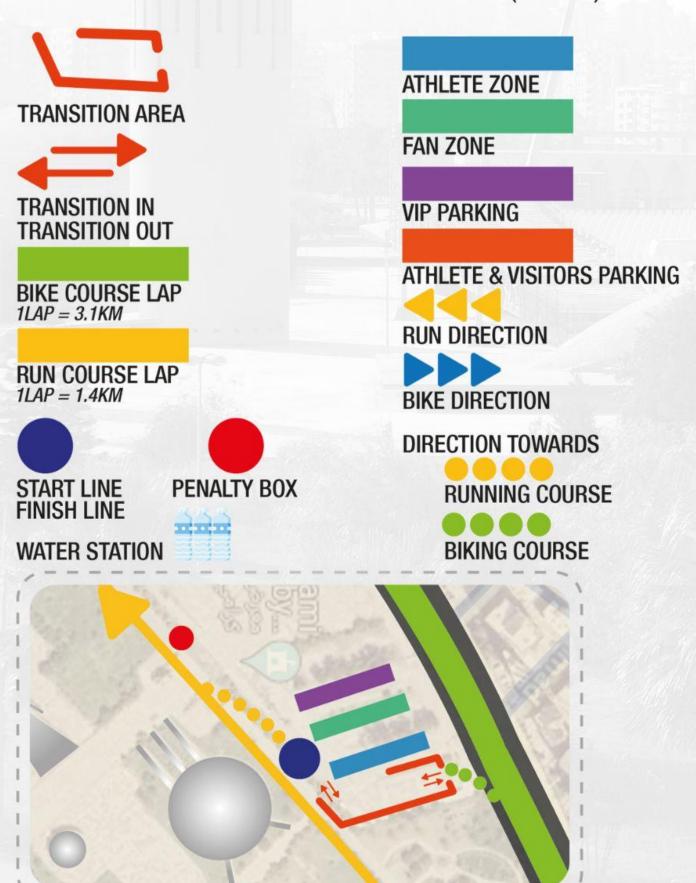

# the Directional Info

**Directions to the Parking Area=** 

https://maps.app.goo.gl/u84BmK8RQSmTQPidA?g\_st=iw

# **Direction towards the Transition Zone=**

https://www.google.com/maps?q=34.4388899,35.8274302&z=17&hl=en

# the Transition

# **Transition Area Schedule:**

- 05:15: Opens for Racking.

- 06:30: Closes for Race Start.

- 07:15: Opens for Departure.

## **Guidelines:**

- ONLY participants will be allowed into the Transition area.
- Please rack your bike and lay your gear out at your respective bike rack number, which is the same as your bib number, as quickly as possible to avoid overcrowding, and then make your way to the start line for the Briefing.
- Once the race has started, only racing and relay team athletes will be allowed into the Transition Area. This is to avoid overcrowding, for safety reasons, and to give everyone a fair chance to transition without extra people being in the way.
- No bags will be allowed to be left under your bike only the equipment needed for each leg.
- Make sure all valuables are left in your car, or out of sight; do not leave them on your bike.

# the Bike Rules

- Bike direction will follow the normal traffic direction and 1 lap will be equivalent to 3.1 KM
- No headphones allowed on the bike.
- Before exiting transition, your race number has to be facing away from your body and on the back side of your body, waist height.
- All participants shall wear a protective helmet, undamaged and unaltered.
- The helmet must be fastened before the participant first mounts the bicycle; at all times when the participant is on the bicycle and must not be unfastened until the participant has dismounted.
- Triathlon time trial bikes are allowed, as well as conventional road bikes, mountain and gravel bikes
- Absolutely NO DRAFTING of another bike or any other vehicle is allowed
- The 10 meter (X 1.5m) draft zone rule will apply.
- Passing on the LEFT SIDE
- Drive on the RIGHT if speed is less then 30 km/hr.