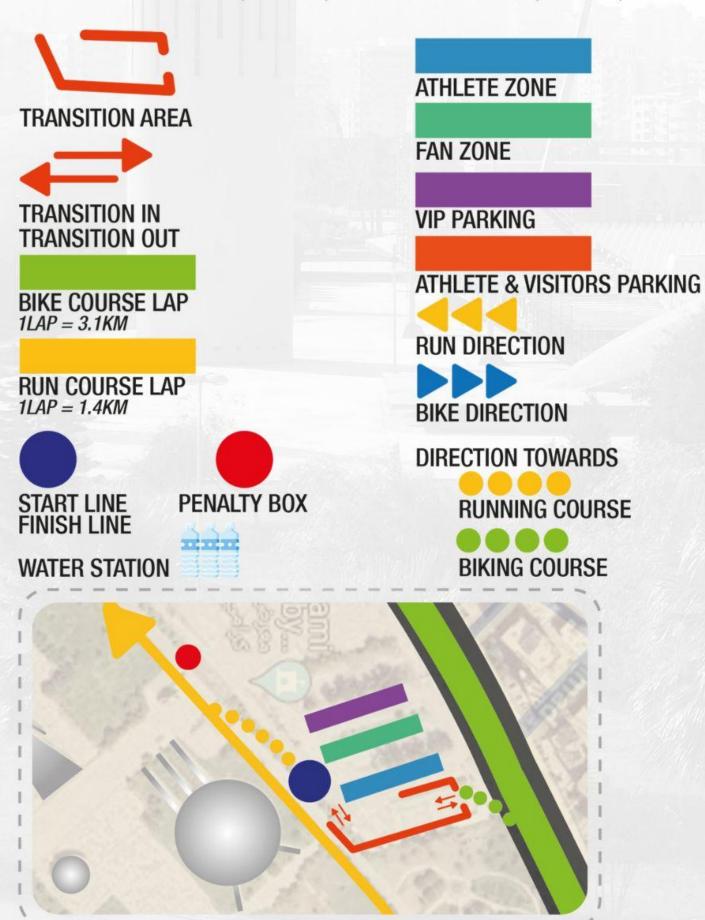

# the Course Map

- Throughout the course, rest assured that safety is our top priority!
- Dedicated volunteers and medical personnel will be stationed strategically along the route to provide support, guidance, and assistance whenever needed.
- As you cross the finish line, take a moment to bask in the sense of accomplishment that comes from conquering the Double Duathlon course. Whether you're a seasoned competitor aiming for a personal best or a first-time participant seeking to push your limits, the course layout offers an unforgettable experience that will leave you exhilarated and inspired.

# **COURSE MAP LEGEND**

ADULTS & RELAY RACE

3.2 KM RUN (2 LAPS) – 12.4 KM BIKE (4 LAPS) - 3.2 KM RUN (2 LAPS) - 12.4 KM BIKE (4 LAPS) - 3.2 KM RUN (2 LAPS)

The adult race in the Double Duathlon event promises an exhilarating challenge that combines running and cycling in a dynamic format known as Run-Bike-Run-Bike-Run.

# **Transition Area Schedule:**

- 05:15: Opens for Racking.

- 06:30: Closes for Race Start.

- 07:15: Opens for Departure.