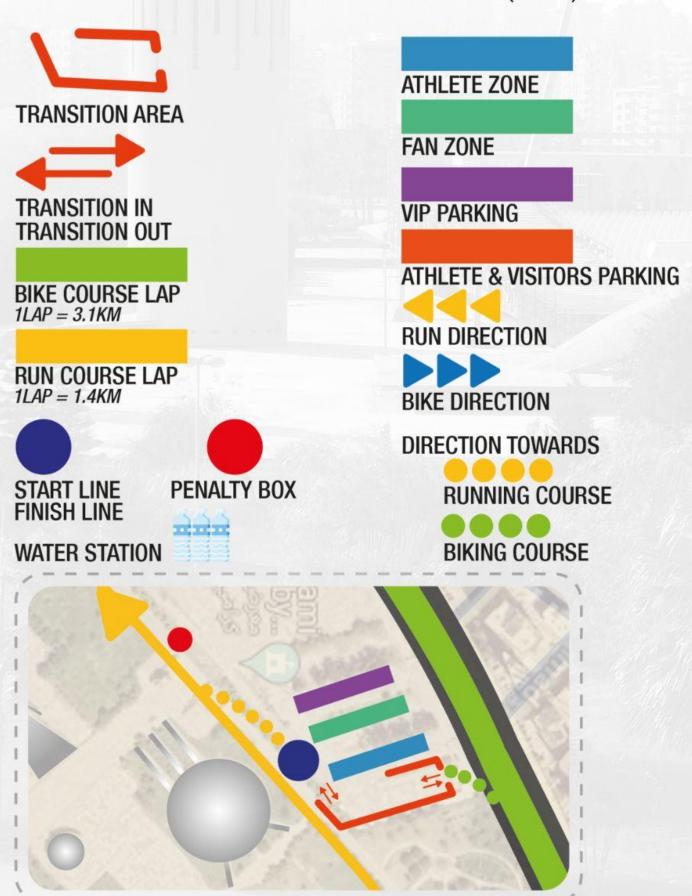

# the Transition

# **Transition Area Schedule:**

- 05:15: Opens for Racking.

- 06:30: Closes for Race Start.

- 07:15: Opens for Departure.

## **Guidelines:**

- ONLY participants will be allowed into the Transition area.
- Please rack your bike and lay your gear out at your respective bike rack number, which is the same as your bib number, as quickly as possible to avoid overcrowding, and then make your way to the start line for the Briefing.
- Once the race has started, only racing and relay team athletes will be allowed into the Transition Area. This is to avoid overcrowding, for safety reasons, and to give everyone a fair chance to transition without extra people being in the way.
- No bags will be allowed to be left under your bike only the equipment needed for each leg.
- Make sure all valuables are left in your car, or out of sight; do not leave them on your bike.

# the Penalty

- All Infringements will be served in Penalty Box.
- Location: Before the finish line
- Information: White board to show race numbers and letters to indicate violations.
- Athletes need to read the board
- Procedure: 30 seconds time penalty for draft infringements and 10 seconds time penalty for all other infringements served on any lap of the run.
- Athletes have to stop at the penalty box and serve the penalty before the finish line. Not stopping will result in multiplying his penalty(ies) x2 on crossing the finish line.