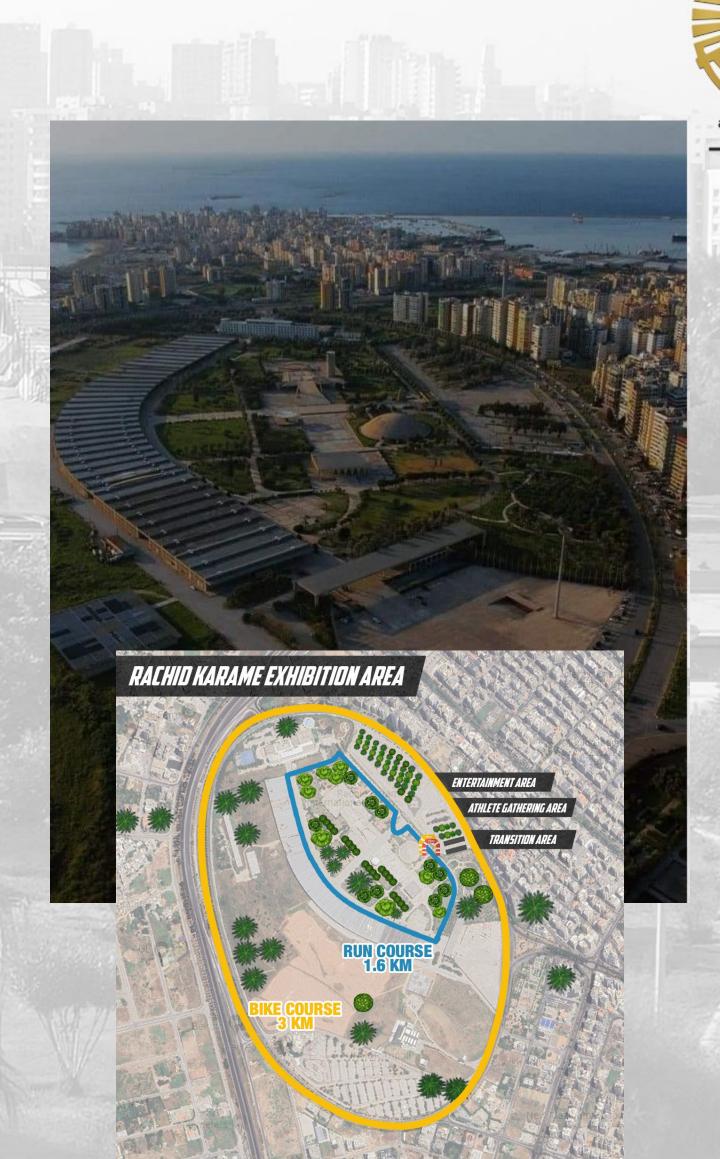

# the Course Map

- Throughout the course, rest assured that safety is our top priority!
- Dedicated volunteers and medical personnel will be stationed strategically along the route to provide support, guidance, and assistance whenever needed.
- As you cross the finish line, take a moment to bask in the sense of accomplishment that comes from conquering the Double Duathlon course. Whether you're a seasoned competitor aiming for a personal best or a first-time participant seeking to push your limits, the course layout offers an unforgettable experience that will leave you exhilarated and inspired.

# the Adults EXPO Double Duathlon

# **COURSE MAP LEGEND**

ADULTS & RELAY RACE

3.2 KM RUN (2 LAPS) – 12.4 KM BIKE (4 LAPS) - 3.2 KM RUN (2 LAPS) - 12.4 KM BIKE (4 LAPS) - 3.2 KM RUN (2 LAPS)

The adult race in the Double Duathlon event promises an exhilarating challenge that combines running and cycling in a dynamic format known as Run-Bike-Run-Bike-Run.

This unique structure requires participants to showcase their endurance and versatility as alternate between they running and cycling segments throughout the course.