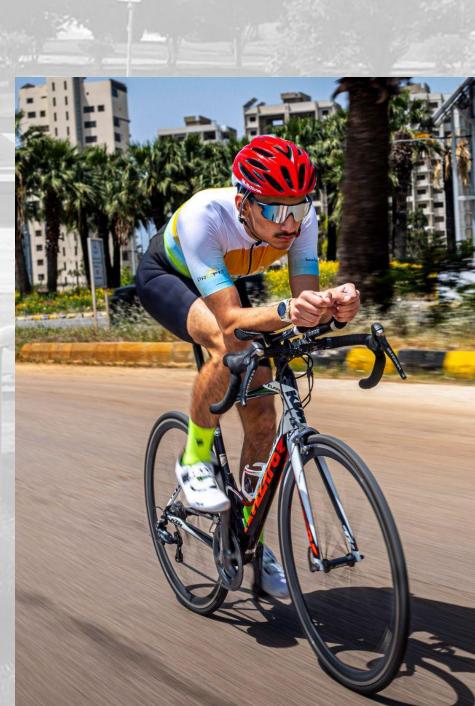

# the Adults EXPO Double Duathlon

# **COURSE MAP LEGEND**

ADULTS & RELAY RACE

3.2 KM RUN (2 LAPS) – 12.4 KM BIKE (4 LAPS) - 3.2 KM RUN (2 LAPS) - 12.4 KM BIKE (4 LAPS) - 3.2 KM RUN (2 LAPS)

The adult race in the Double Duathlon event promises an exhilarating challenge that combines running and cycling in a dynamic format known as Run-Bike-Run-Bike-Run.

This unique structure requires participants to showcase their endurance and versatility as alternate between they running and cycling segments throughout the course.