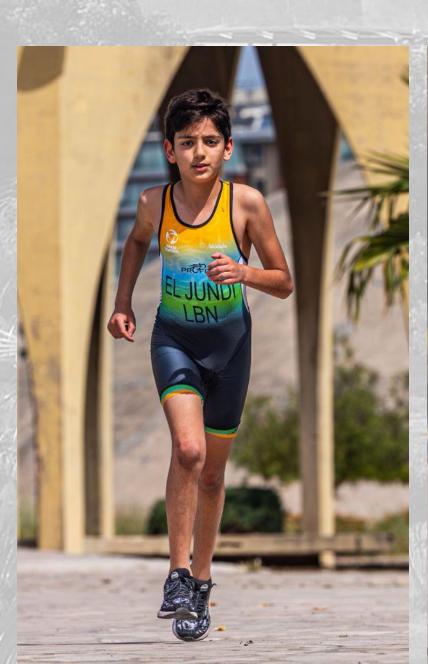

# the EDD Race - Kids Lebanese Championship

in collaboration with LTF:

# **COURSE MAP LEGEND** KIDS DUATHLON LEBANESE CHAMPIONSHIP 1.6 KM RUN (1 LAP) + 6.2 KM BIKE (2 LAPS) + 0.8 KM RUN (1/2 LAP)

The Kids' race in the Double Duathlon offers race delightful opportunity children to immerse themselves in a fun and engaging mix of running and cycling.

Following the Run-Bike-Run format, kids will enjoy a dynamic course designed to active keep them and entertained throughout the race.