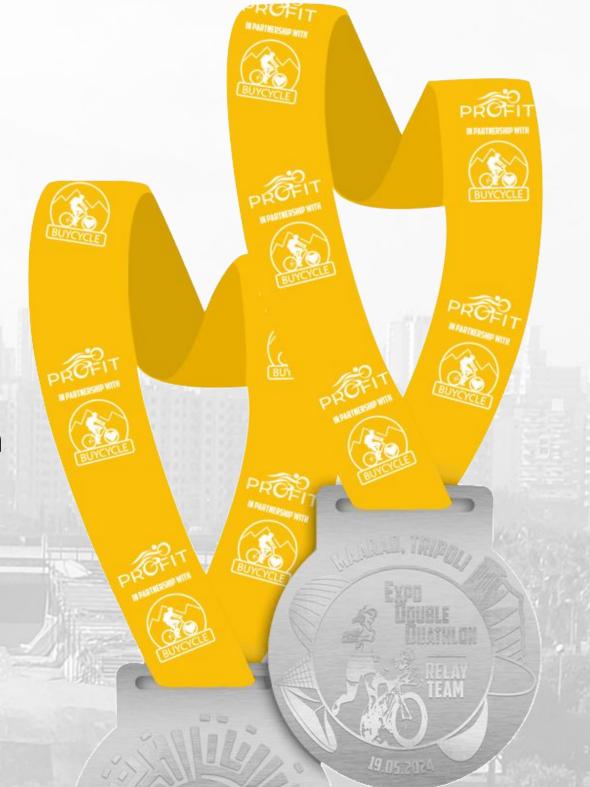

# Finishers Medal & Vouchers:

- When crossing the finish line, please keep moving through the finish line, and then you will receive your finishers medal.
- You will also receive vouchers for a Breakfast pack, a healthy nourishing drink, and ice tea.

# **Prize Giving:**

- Money prizes will be offered to the Top 3 Overall Men, Women, Relay
   Men, Relay Women, and 1st Youth & kids from each category
- **Trophies** and **vouchers** will be awarded to the top 3 males and females for the respective distances and all age groups.
- Overall winners will not be included in age group prizes to spread the prizes out amongst more people.