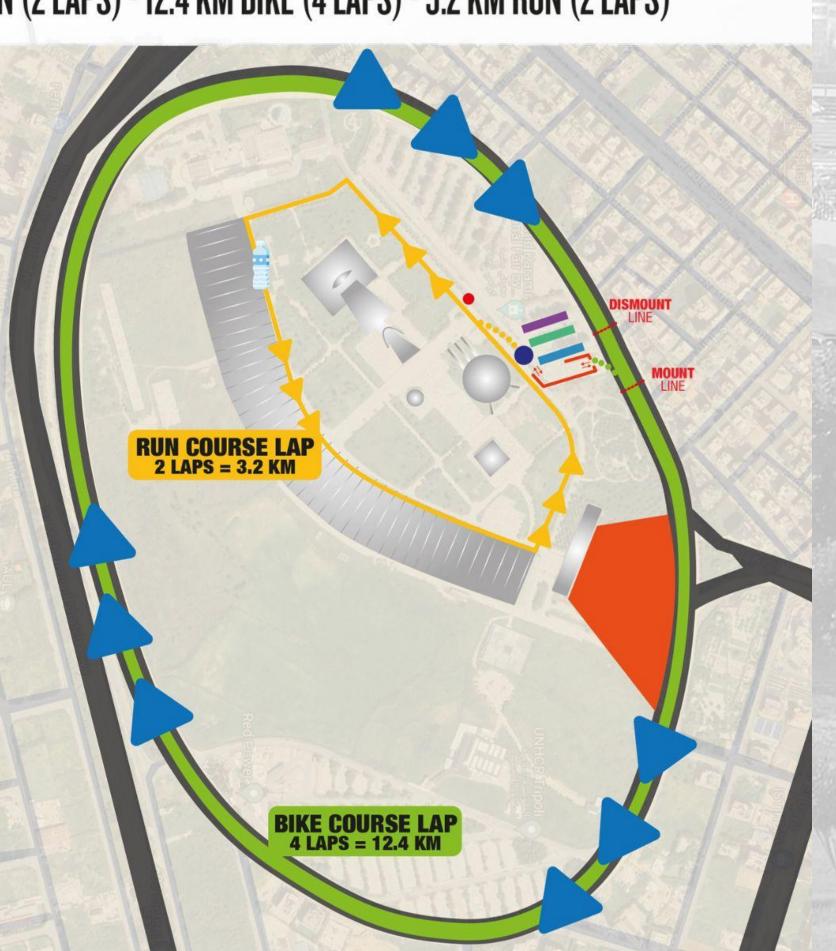

# the Course Map

- Throughout the course, rest assured that safety is our top priority!
- Dedicated volunteers and medical personnel will be stationed strategically along the route to provide support, guidance, and assistance whenever needed.
- As you cross the finish line, take a moment to bask in the sense of accomplishment that comes from conquering the Double Duathlon course. Whether you're a seasoned competitor aiming for a personal best or a first-time participant seeking to push your limits, the course layout offers an unforgettable experience that will leave you exhilarated and inspired.

# **COURSE MAP LEGEND**

ADULTS & RELAY RACE

3.2 KM RUN (2 LAPS) – 12.4 KM BIKE (4 LAPS) - 3.2 KM RUN (2 LAPS) - 12.4 KM BIKE (4 LAPS) - 3.2 KM RUN (2 LAPS)

The adult race in the Double Duathlon event promises an exhilarating challenge that combines running and cycling in a dynamic format known as Run-Bike-Run-Bike-Run.

This unique structure requires participants to showcase their endurance and versatility as alternate between they running and cycling segments throughout the course.