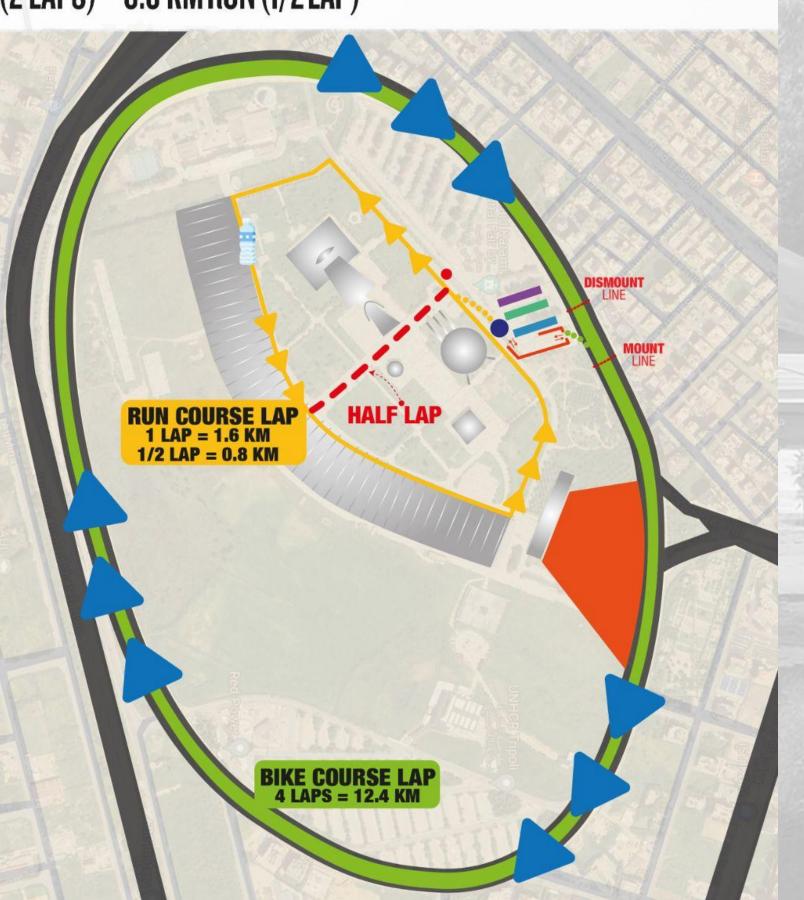

# the Course Map

- Throughout the course, rest assured that safety is our top priority!
- Dedicated volunteers and medical personnel will be stationed strategically along the route to provide support, guidance, and assistance whenever needed.
- As you cross the finish line, take a moment to bask in the sense of accomplishment that comes from conquering the Double Duathlon course. Whether you're a seasoned competitor aiming for a personal best or a first-time participant seeking to push your limits, the course layout offers an unforgettable experience that will leave you exhilarated and inspired.

# **COURSE MAP LEGEND**

ADULTS & RELAY RACE

3.2 KM RUN (2 LAPS) – 12.4 KM BIKE (4 LAPS) - 3.2 KM RUN (2 LAPS) - 12.4 KM BIKE (4 LAPS) - 3.2 KM RUN (2 LAPS)

The adult race in the Double Duathlon event promises an exhilarating challenge that combines running and cycling in a dynamic format known as Run-Bike-Run-Bike-Run.

# COURSE MAP LEGEND SUPER SPRINT DUATHLON LEBANESE CHAMPIONSHIP

3.2 KM RUN (2 LAPS) + 12.4 KM BIKE (4 LAPS) + 1.6 KM RUN (1 LAP)

The Youth race in the Double Duathlon event promises an invigorating challenge that combines running and cycling in a dynamic format known as Run-Bike-Run.

# **COURSE MAP LEGEND** KIDS DUATHLON LEBANESE CHAMPIONSHIP 1.6 KM RUN (1 LAP) + 6.2 KM BIKE (2 LAPS) + 0.8 KM RUN (1/2 LAP)

The Kids' race in the Double Duathlon offers race delightful opportunity children to immerse themselves in a fun and engaging mix of running and cycling.